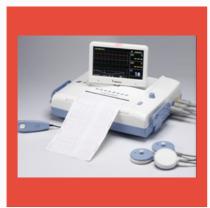

#### **ECG MACHINE**

Digital Six Channel ECG Machine

ECG-300G Electrocardiograph

12 Channel ECG Machine