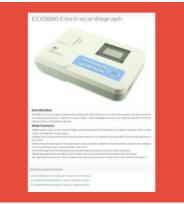

#### **ECG MACHINE**

Digital Six Channel ECG Machine

ECG-300G Electrocardiograph

12 Channel ECG Machine