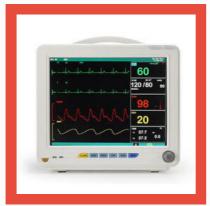

FD 200 Fetal Doppler

Ventmed BiPAP DS-7 & DS-8

BMC Y30T Bipap Machine

Patient Monitor

UNICARE F5 MULTIPARA MONITOR

Infusion Pump

CONTEC INFUSION PUMP

Baby Warmer