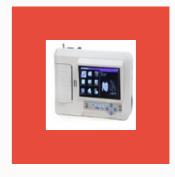

#### **ECG MACHINE**

Digital Six Channel ECG Machine

ECG-300G Electrocardiograph

12 Channel ECG Machine